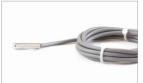

#### **External Temperature Sensor**

Temperature Sensor: 1-wire
Temperature range: -55°C to + 125 °C

Interface: 4P4C connector

Length: 1,5 meters

CS131