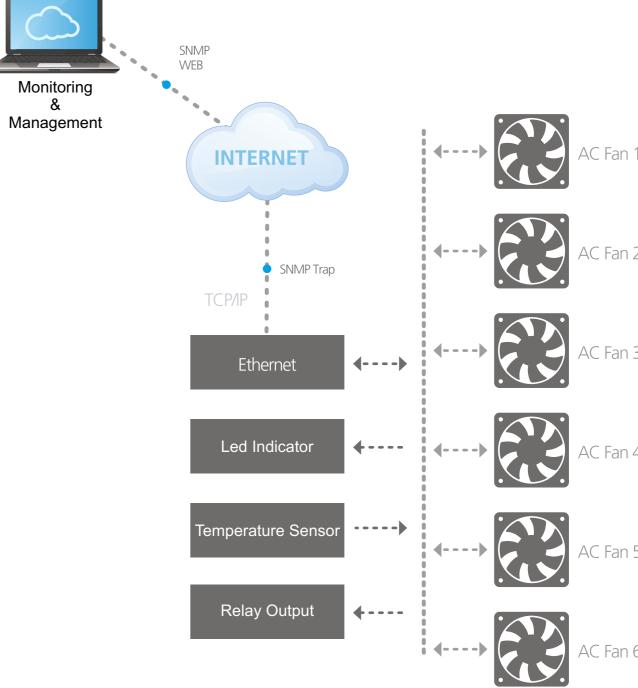

#### Features:

- Takes real-time temperature measurements and automatically adjusts the fan speed accordingly
- Keeps the cabinet temperature in optimum while reducing fan noise contains fan-ageing function for longer fan life
- · Full monitoring and configuration over internet
- Notifies fan failure alarms instantly via SNMP trap
- Provides status via on front panel LEDs
- · Built-in web interface for remote monitoring and configuration
- · Possibility to integrate with third party SNMP based Network Management Systems
- · Optimum performance with one built-in and one external temperature sensors

# Web Interface

- Full monitoring and configuration with built-in graphical web interface
- Configuring sensor threshold and network settings via web interface
- Monitoring automatically generated system logs via web interface

Real-time monitoring & management at anywhere in any time