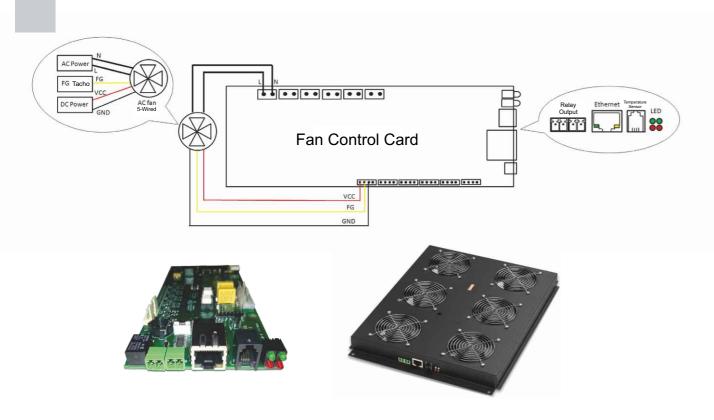

## **Technical Features**

| Feature         | Description                                                                              |
|-----------------|------------------------------------------------------------------------------------------|
| IP Monitoring   | Web (HTTP), SNMP                                                                         |
| SNMP Complience | SNMP v1                                                                                  |
| Alarm           | SNMP trap, LED                                                                           |
| LAN             | 10/100Mbit Ethernet                                                                      |
| LED             | Power, Alarm                                                                             |
| Fan             | 6 x AC fan with tacho featured (for FC206)<br>4 x AC fan with tacho featured (for FC204) |
| Dry Contact     | 1 x Dry Contact output                                                                   |
| Sensor Input    | 1 x built-in temperature sensor<br>1 x external temperature sensor                       |
| Power Supply    | 220Vac                                                                                   |

### **Ordering Information**

| Order Code | Description                                                               |
|------------|---------------------------------------------------------------------------|
| FC204 *    | Fan Control Unit with 4 fans, excluded CS131, CS131 is ordered separately |
| FC206 *    | Fan Control Unit with 6 fans excluded CS131, CS131 is ordered separately  |
| CS131      | External temperature sensor, 1,5 meters length                            |
|            | *AC fans are not included, suitable for 220Vac fan with 12Vdc tacho power |
|            | Dalls                                                                     |

#### Features:

- Takes real-time temperature measurements and automatically adjusts the fan speed accordingly
- Keeps the cabinet temperature in optimum while reducing fan noise contains fan-ageing function for longer fan life
- · Full monitoring and configuration over internet
- Notifies fan failure alarms instantly via SNMP trap
- Provides status via on front panel LEDs
- · Built-in web interface for remote monitoring and configuration
- · Possibility to integrate with third party SNMP based Network Management Systems
- · Optimum performance with one built-in and one external temperature sensors