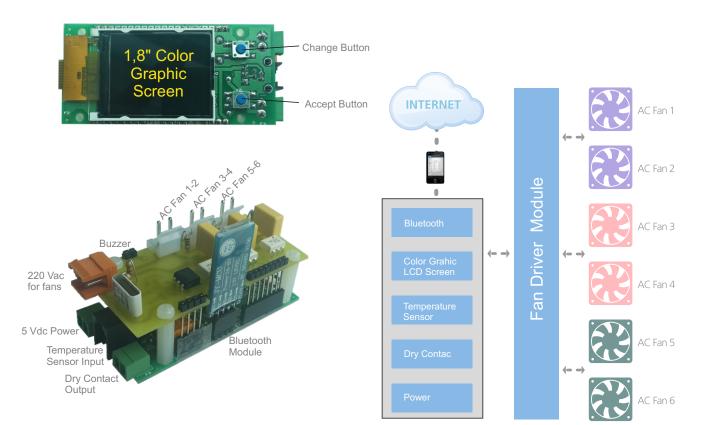

## **Digital Thermometer & Fan Control System**

- Intelligent cabinet temperature and fan control system with an external temperature sensor from 25°C to +85°C with 0,1°C accuracy.
- Alarm at defective fans
- 3 channel dimmer feature controls speed of 2-wired fans according to the temperature on the trays of 2 fans, 4 fans or 6 fans.
- It has real time date and clock.
- The logo and temperature are displayed on screen by turns.
- The last 24-hour temperature graphic can be displayed by pushing one button.
- Easy setting configuration by two buttons
- Bluetooth feature provides uploading new logo and data transferring opportunity
- Communication with Bluetooth and ID assign
- Supported by Android OS
- Structure for automatic data collection is available.
- Modular Bluetooth and Fan Control circuit

| Feature               | Description                                                |
|-----------------------|------------------------------------------------------------|
| Screen                | 1.8" color graphic screen                                  |
| Alarm                 | Integrated Buzzer                                          |
| Sensor                | Temperature sensor from -25°C to +85°C with 0,1°C accuracy |
| Output                | Dry contac output                                          |
| Setting Configuration | Two push buttons                                           |
| Power                 | 5 Vdc                                                      |
| Bluetooth             | HC06 BT/UART                                               |
| Fan Control           | Triac                                                      |

#### **Bluetooth Communication**

- •Transferring instant temperature values
- •Transferring temperature values stored in memory
- •Communicating with mobile phones
- •Uploading/changing logo
- Providing secure communication